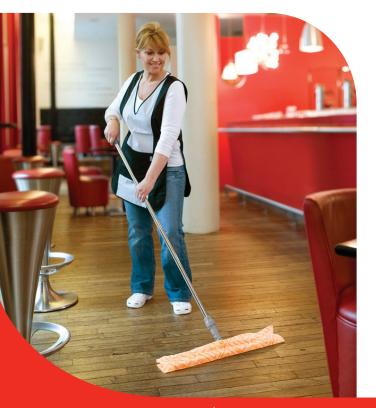

Improve hygiene
and cleaning
effectiveness with
this high performing
disposable floor
wipe

#### Stretch 'n Dust

- Impregnated floor wipe ensures excellent pick up of dust and dirt.
- Disposable, so no risk of cross contamination; dust and dirt are thrown away.
- Available in 3 colors/versions in a re-sealable package.