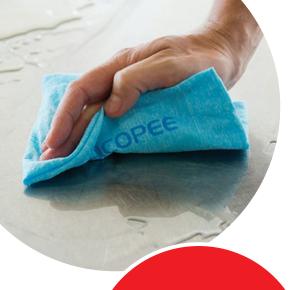

## Lavette Super

- Still the market leading foodservice wipe, its unique open structure & absorbent fibres capture dirt, crumbs & liquid and allow it to be easily rinsed and re-used under the tap.
- Its unique anti-bacterial properties ensure the amount of bacteria on the cloth reduce over time, even after washing.
- Available in 5 colours to support your HACCP process and reduce any risk of cross-contamination.
- Certifications
  - FCC
  - Anti-Bac

#### How to use