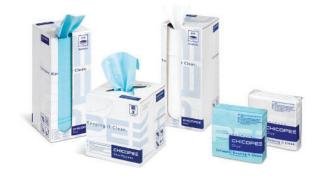

# Building Care

**Boxer**®

**Dusty**®

J-Cloth® Lavette

Stretch 'n Dust

- Strong and durable. Resists tearing and enables multiple uses.
- Highly absorbent. Removes all types of fluid quickly and efficiently.
- Ideal for wet use. Wipe remains intact and never falls apart.

### **Boxer® Plus**

- Strong and durable, wet or dry. Resists tearing and enables multiple uses.
- Highly absorbent. Removes all types of fluid quickly and efficiently.
- Resistant to solvents and detergents; can be used in any situation.

#### J-Cloth<sup>®</sup> Lavette

- Lightweight hygiene wipe, easy and comfortable to use.
- Open structure for excellent dirt pick-up.
- Easy to rinse and dries quickly. Wipe stays fresh for longer.
- Suitable for use with most cleaning sprays and detergents.