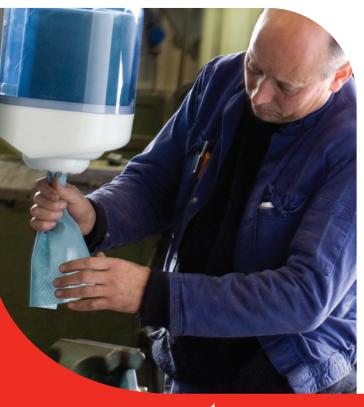

n.
- Open structure, dirt is picked-up by the wipe easily and remains trapped.
- No residue, so ideal for any surface.







The lightweight hygienic wipe perfect for everyday cleaning tasks

#### J-Cloth<sup>®</sup> Lavette

- Lightweight hygiene wipe, easy and comfortable to use.
- Open structure for excellent dirt pick-up.
- Easy to rinse and dries quickly. Wipe stays fresh for longer.
- Suitable for use with most cleaning sprays and detergents.





Improve hygiene
and cleaning
effectiveness with
this high performing
disposable floor
wipe

#### Stretch 'n Dust

- Impregnated floor wipe ensures excellent pick up of dust and dirt.
- Disposable, so no risk of cross contamination; dust and dirt are thrown away.
- Available in 3 colors/versions in a re-sealable package.



# **Industry**



**Chux®** 

Cleanroom® 100

**Super-Twill** 

Triko-Tex®









Strong, soft and absorbent wipe for everyday industrial use

#### **Chux**®

- Super strong, both wet and dry Won't tear during use.
- High absorption Removes fluids instantly, ensuring surfaces are dried quickly and effectively.
- Very low lint Negligible fiber shedding.
- Perfect for use with solvents and chemicals.







The certified wipe for peace of mind in all critical environments

#### Cleanroom® 100

- Solvent resistant Allows you to use the best solvent for the task.
- Excellent absorption Removes fluids quickly and completely.
- Very low lint Negligible fiber shedding.
- Certified to Class 6 standards.





# **Super-Twill**

- Durable & reliable, won't tear during use.
- Multiple uses: Available in different