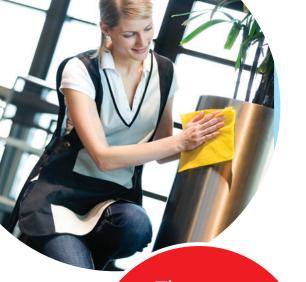

## **DuraDry**®

- The only microfiber cloth to combine FCC & Anti-Bac properties, offering unparalleled hygiene and performance.
- Excellent for removing grease and finger prints making it ideal for keeping stainless steel and glass streak free.
- Highly durable, it can be washed and re-used making it a great option for reducing costs and waste.
- Certifications
  - FCC
  - Anti-Bac
  - Skin Soft