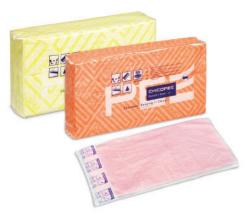

# Food & Service

**DuraDry®** 

J-Cloth® 3000

Lavette Super

Super-Twill Hygiene

NEW! 100% Microfiber non-woven cloth. Absorbent, Strong & Durable

## **DuraDry**®

- The only microfiber cloth to combine FCC & Anti-Bac properties, offering unparalleled hygiene and performance.
- Excellent for removing grease and finger prints making it ideal for keeping stainless steel and glass streak free.
- Highly durable, it can be washed and re-used making it a great option for reducing costs and waste.
- Certifications
  - FCC
  - Anti-Bac
  - Skin Soft

# J-Cloth® 3000

- The first biodegradable & compostable wiper, with j-cloths unique design and great performance.
- Can be disposed of in any bio-waste bin, whether at home or at work, it is certified to the UN norm for compostability.
- Its unique open wavy texture is great for capturing dirt and makes it easy to rinse out and re-use, ensuring it stays fresh and clean for longer.
- Certifications
  - FCC
  - Anti-Bac
  - Compostable

## Lavette Super

- Still the market leading foodservice wipe, its unique open structure & absorbent fibres capture dirt, crumbs & liquid and allow it to be easily rinsed and re-used under the tap.
- Its unique anti-bacterial properties ensure the amount of bacteria on the cloth reduce over time, even after washing.
- Available in 5 colours to support your HACCP process and reduce any risk of cross-contamination.
- Certifications
  - FCC
  - Anti-Bac