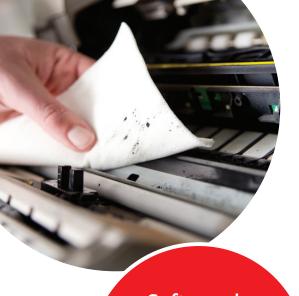

aces are dried quickly and effectively.
- Very low lint Negligible fiber shedding.
- Perfect for use with solvents and chemicals.







The certified wipe for peace of mind in all critical environments

#### Cleanroom® 100

- Solvent resistant Allows you to use the best solvent for the task.
- Excellent absorption Removes fluids quickly and completely.
- Very low lint Negligible fiber shedding.
- Certified to Class 6 standards.





# **Super-Twill**

- Durable & reliable, won't tear during use.
- Multiple uses: Available in different cut and fold lengths suited to your task.
- Extremely efficient removal of fluids.
- Heat resistant (210°C) Suitable for use in hot, non-flammable conditions.





Extra strong
heavy duty
industrial wiper,
perfect for replacing
unreliable rags
and cloths





Soft supple
wipe for those
areas of intricate
and delicate
cleaning

#### Triko-Tex®

- Soft and supple, removes dirt in hard to reach corners.
- Low lint Leaves the surface shining.
- Absorbs water, oil, ink with ease Efficient removal of many types of fluids.
- Silicone free Safe for all industries.