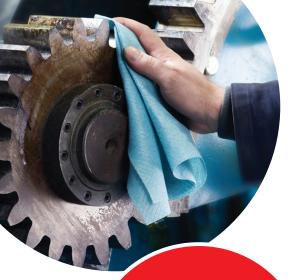

# **Super-Twill**

- Durable & reliable, won't tear during use.
- Multiple uses: Available in different cut and fold lengths suited to your task.
- Extremely efficient removal of fluids.
- Heat resistant (210°C) Suitable for use in hot, non-flammable conditions.

Extra strong
heavy duty
industrial wiper,
perfect for replacing
unreliable rags
and cloths

Soft supple
wipe for those
areas of intricate
and delicate
cleaning