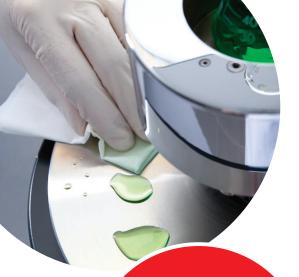

## Lavette Super

- Still the market leading foodservice wipe, its unique open structure & absorbent fibres capture dirt, crumbs & liquid and allow it to be easily rinsed and re-used under the tap.
- Its unique anti-bacterial properties ensure the amount of bacteria on the cloth reduce over time, even after washing.
- Available in 5 colours to support your HACCP process and reduce any risk of cross-contamination.
- Certifications
  - FCC
  - Anti-Bac

#### How to use