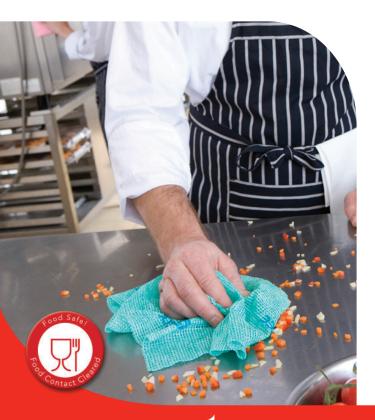

## **DuraDry**®

- The only microfiber cloth to combine FCC & Anti-Bac properties, offering unparalleled hygiene and performance.
- Excellent for removing grease and finger prints making it ideal for keeping stainless steel and glass streak free.
- Highly durable, it can be washed and re-used making it a great option for reducing costs and waste.
- Certifications
  - FCC
  - Anti-Bac
  - Skin Soft