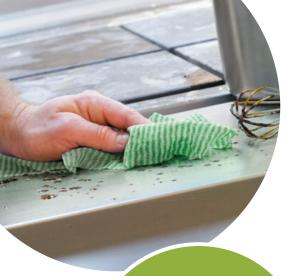

#### J-Cloth<sup>®</sup> Lavette

- Lightweight hygiene wipe, easy and comfortable to use.
- Open structure for excellent dirt pick-up.
- Easy to rinse and dries quickly. Wipe stays fresh for longer.
- Suitable for use with most cleaning sprays and detergents.

The lightweight hygienic wipe perfect for everyday cleaning tasks