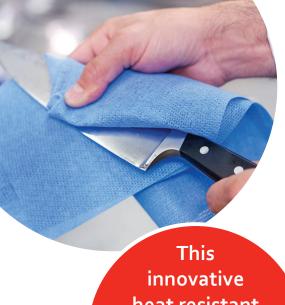

### **Super-Twill Hygiene**

- Perfect replacement to a traditional chefs towel, with great heat resistance, thickness and absorption it has all the features you need for a full service in the kitchen.
- Offering FCC approval to ensure ultimate hygiene, the cloth can be used to wipe or carry hot plates, clean steamers or wipe down knifes.
- Available in 2 colours and 2 dispensing formats, to suit your individual needs.
- Certifications
  - FCC
  - Heat resistance

innovative
heat resistant
towel is the perfect
replacement to a
traditional Chefs
Towel