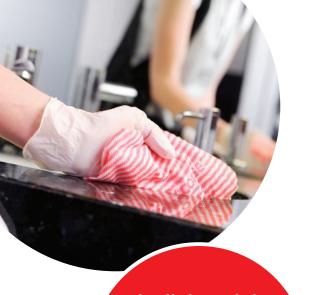

## Lavette Super

- Still the market leading foodservice wipe, its unique open structure & absorbent fibres capture dirt, crumbs & liquid and allow it to be easily rinsed and re-used under the tap.
- Its unique anti-bacterial properties ensure the amount of bacteria on the cloth reduce over time, even after washing.
- Available in 5 colours to support your HACCP process and reduce any risk of cross-contamination.
- Certifications
  - FCC
  - Anti-Bac