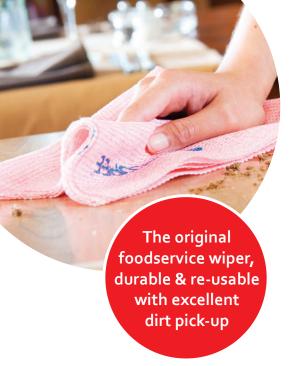

## Lavette Super

- Still the market leading foodservice wipe, its unique open structure & absorbent fibres capture dirt, crumbs & liquid and allow it to be easily rinsed and re-used under the tap.
- Its unique anti-bacterial properties ensure the amount of bacteria on the cloth reduce over time, even after washing.
- Available in 5 colours to support your HACCP process and reduce any risk of cross-contamination.
- Certifications
  - FCC
  - Anti-Bac

The lightweight hygienic wipe perfect for everyday cleaning tasks

#### J-Cloth<sup>®</sup> Lavette

- Lightweight hygiene wipe, easy and comfortable to use.
- Open structure for excellent dirt pick-up.
- Easy to rinse and dries quickly. Wipe stays fresh for longer.
- Suitable for use with most cleaning sprays and detergents.